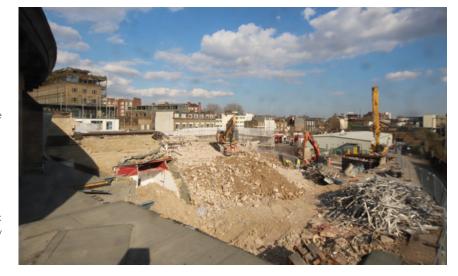

Demolition is now complete and the piling mat is starting from 7th April. You can see a full list of Q2 milestones in the yellow box.

We are planning to have our next community meeting at the end of April at the Roundhouse. Invites will be sent to all parties two weeks prior to the date.

Our timelapse camera (right) shows the latest at 100 Chalk Farm Road. We have two cameras in situ to capture all key stages in the development lifecycle.

## DEMOLITION KEY MILESTONE DATES Q2 2025

- **COMPLETE:** DEMOLITION OF STRUCTURES
- IN PROGRESS: SCAFFOLDING DISMANTLE
- IN PROGRESS: ROUNDHOUSE FIRE ESCAPE SCAFFOLDING BUILD
- IN PROGRESS: PILING MAT BEGINS 7TH APRIL
- **UPCOMING:** HOARDING INSTALLATION (APRIL 2025)
- UPCOMING: REMOVAL OF BELOW GROUND OBSTRUCTIONS
- UPCOMING: CCTV INSTALLATION
- **UPCOMING:** SITE CABINS INSTALLATION