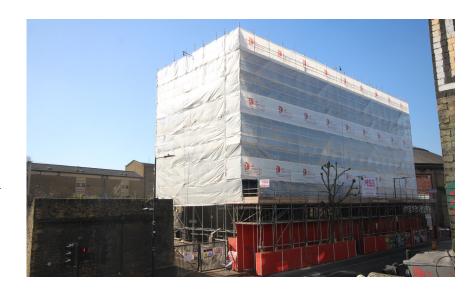

Hard demolition works will continue on site during March. Erection of the scaffolding at the main road side is now complete.

Thank you to everyone who attended our second community meeting, held at the Roundhouse on 4th March. We will update you on the next dates in due course.

Our timelapse camera (right) will be capturing imagery throughout the lifecycle of the development. Image updates will be included in our monthly newsletters going forward.

## DATES Q1 2025 • COMPLETE: ISOLATION

**DEMOLITION** 

- COMPLETE: ISOLATION OF SERVICES / DISCONNECTIONS
- COMPLETE: SOFT STRIP
- COMPLETE: SCAFFOLD GANTRY INSTALLATION
- IN PROGRESS: DEMOLITION OF STRUCTURES
- HOARDING INSTALLATION
- REMOVAL OF BELOW GROUND OBSTRUCTIONS
- CCTV INSTALLATION
- SITE CABINS INSTALLATION
- PREPARATION OF THE PILING MAT